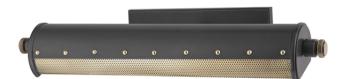

## **GAINES**

### 2118-AOB

## **FINISHES**

### AGED BRASS/OLD BRONZE

Coastal Suitable Finish (EPM): No

## **DIMENSIONS**

Height: 3.25"

Width/Diameter: 18.25" Product Weight: 6lb Extension: 8"

Top to Center: 1.75"

Canopy/Backplate Shape: Rectangle Sloped Ceiling Compatible: No

Living Finish: No Uplight Only: Yes