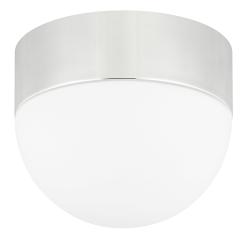

# **ADAMS** 2110-PN

## **FINISHES**

POLISHED NICKEL Coastal Suitable Finish (EPM): No

## DIMENSIONS

Height: 8" Width/Diameter: 10" Canopy/Backplate: 10" Product Weight: 6lb Canopy/Backplate Shape: Round Sloped Ceiling Compatible: No Living Finish: No Uplight Only: No

## Shade 1: Glass

Shade 1 Top Width: 8.8" Shade 1 Bottom L/W: 0" / 8.8" Shade 1 Height: 5"