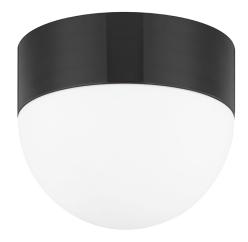

# **ADAMS** 2110-OB

## **FINISHES**

OLD BRONZE Coastal Suitable Finish (EPM): No

## DIMENSIONS

Height: 8" Width/Diameter: 10" Canopy/Backplate: 10" Product Weight: 6lb Canopy/Backplate Shape: Round Sloped Ceiling Compatible: No Living Finish: No Uplight Only: No

## Shade 1: Glass

Shade 1 Top Width: 8.8" Shade 1 Bottom L/W: 0" / 8.8" Shade 1 Height: 5"