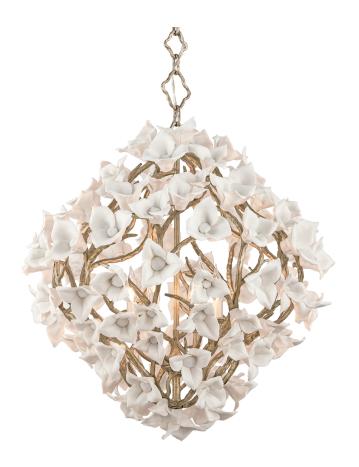

# **DIMENSIONS**

Height: 30"

Width/Diameter: 26.25"
Minimum Height: 40.75"
Maximum Height: 110.75"
Canopy/Backplate: 8"
Product Weight: 27.5lb

Canopy/Backplate Shape: Round Sloped Ceiling Compatible: No

Living Finish: No Uplight Only: No