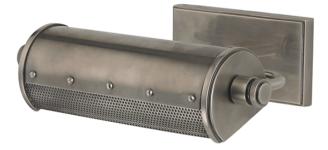

# GAINES

## FINISHES

HISTORIC NICKEL Coastal Suitable Finish (EPM): No

### DIMENSIONS

Height: 3.25" Width/Diameter: 11" Product Weight: 3lb Extension: 8" Top to Center: 1.75" Canopy/Backplate Shape: Rectangle Sloped Ceiling Compatible: No Living Finish: No Uplight Only: Yes

#### Shade

ELECTRICAL

Bulb 1 Bulb Included: No Socket: E26 Medium Base Bulb Type: T10-5.5 Max Wattage: 40 Bulb Quantity: 1 Bulb Included: No Wire Length: 120" Switch Type: N/A Gem Box Required (2"x3"): Yes