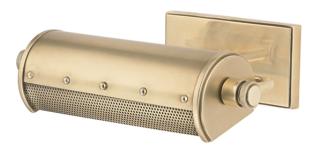

# **GAINES**

## 2100-AGB

#### AGED BRASS

Coastal Suitable Finish (EPM): No

# **DIMENSIONS**

Height: 3.25" Width/Diameter: 11" Product Weight: 3lb Extension: 8"

Top to Center: 1.75"

Canopy/Backplate Shape: Rectangle Sloped Ceiling Compatible: No

Living Finish: No Uplight Only: Yes