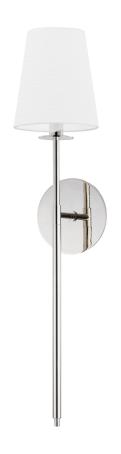

# **NIAGARA**

2061-PN

#### POLISHED NICKEL

Coastal Suitable Finish (EPM): No

# **DIMENSIONS**

Height: 27.5" Width/Diameter: 6" Canopy/Backplate: 5.5" Product Weight: 2.9lb Extension: 6.5" Top to Center: 12.5"

Canopy/Backplate Shape: Round Sloped Ceiling Compatible: No

Living Finish: No Uplight Only: No

#### Shade

Shade 1 Bottom L/W: 0" / 6"