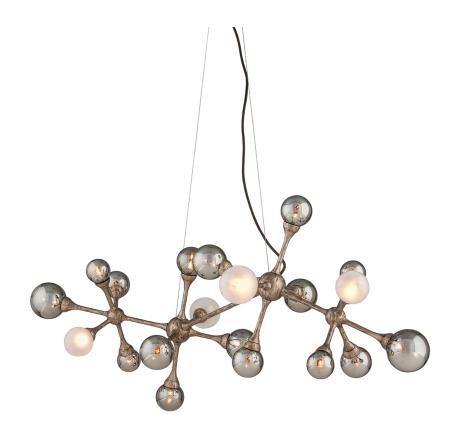

# **ELEMENT**

206-520-SGL

#### STRIA GOLD LEAF

Coastal Suitable Finish (EPM): No

# **DIMENSIONS**

Height: 21"
Width/Diameter: 26"
Length: 47.25"
Minimum Height: 30"
Maximum Height: 119"
Product Weight: 35lb
Sloped Ceiling Compatible: No

Living Finish: No

Living Finish: No Uplight Only: No