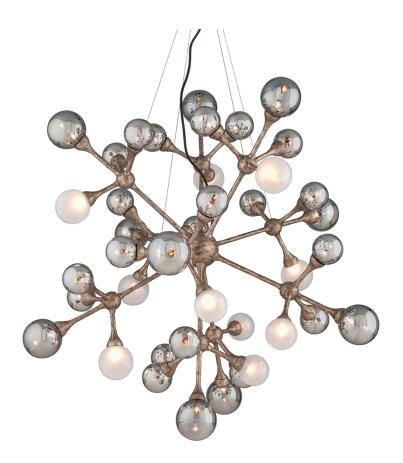

# **ELEMENT**

206-440-SGL

#### STRIA GOLD LEAF

Coastal Suitable Finish (EPM): No

# **DIMENSIONS**

Height: 42.75"
Width/Diameter: 43.5"
Minimum Height: 46"
Maximum Height: 135.5"
Canopy/Backplate: 8.75"
Product Weight: 31.5lb

Canopy/Backplate Shape: Round Sloped Ceiling Compatible: No