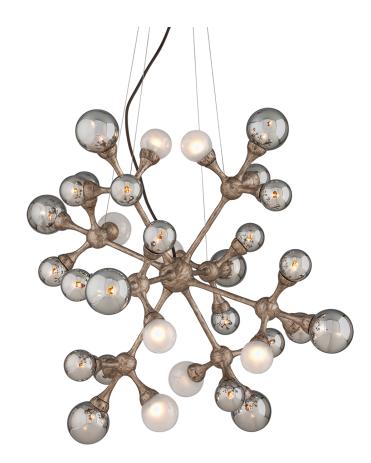

# **ELEMENT**

206-432-SGL

#### STRIA GOLD LEAF

Coastal Suitable Finish (EPM): No

## **DIMENSIONS**

Height: 33.75"

Width/Diameter: 33.75"

Length: 33.75"
Minimum Height: 36"
Maximum Height: 124.5"
Canopy/Backplate: 8.75"
Product Weight: 26.3lb

Canopy/Backplate Shape: Round Sloped Ceiling Compatible: No

# Bulb 1

Bulb Included: No Socket: G9 Max Wattage: 4 Bulb Quantity: 32 Bulb Included: No

Gem Box Required (2"x3"): No

Dark Sky: No