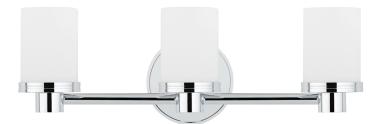

### POLISHED CHROME (PC)

Coastal Suitable Finish (EPM): No

## **DIMENSIONS**

Height: 6"

Width/Diameter: 19.25" Canopy/Backplate: 4.5" Product Weight: 4lb Extension: 4.5" Top to Center: 3.75"

Canopy/Backplate Shape: Round Sloped Ceiling Compatible: No

Living Finish: No Uplight Only: Yes

### Shade

Attachment: Spring Shade 1: Glass

Shade 1 Finish: Opal Matte Shade 1 Top Width: 3" Shade 1 Bottom L/W: 0" / 3"

Shade 1 Height: 4"

Replacement Glass Item #(s): GLS-002051