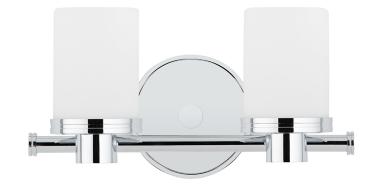

# SOUTHPORT

2052-PC

## FINISHES

POLISHED CHROME Coastal Suitable Finish (EPM): No

## DIMENSIONS

Height: 6" Width/Diameter: 12" Canopy/Backplate: 4.5" Product Weight: 3lb Extension: 4.5" Top to Center: 3.75" Canopy/Backplate Shape: Round Sloped Ceiling Compatible: No Living Finish: No Uplight Only: Yes

#### Shade

Shade 1: Glass Shade 1 Finish: Opal Matte Shade 1 Top Width: 3" Shade 1 Bottom L/W: 0" / 3" Shade 1 Height: 4" Replacement Glass Item #(s): GLS-002051

ELECTRICAL

Bulb 1

Bulb Included: No Socket: G9 Max Wattage: 50 Bulb Quantity: 2 Bulb Included: No Wire Length: 120" Switch Type: N/A Gem Box Required (2"x3"): No Dark Sky: No