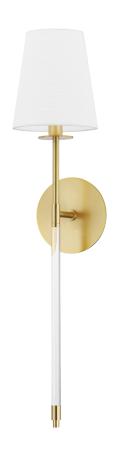

# **NIAGARA**

2041-AGB

#### AGED BRASS

Coastal Suitable Finish (EPM): No

# **DIMENSIONS**

Height: 27.5" Width/Diameter: 6" Canopy/Backplate: 5.5" Product Weight: 3.1lb Extension: 6.5" Top to Center: 12.5"

Canopy/Backplate Shape: Round Sloped Ceiling Compatible: No

Living Finish: No Uplight Only: No

#### Shade

Shade 1: Crystal

Shade 1 Bottom L/W: 0" / 6"

Shade 2: Linen