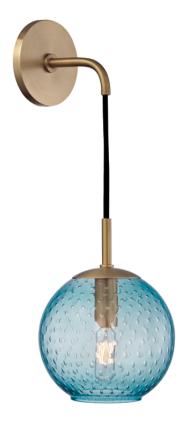

#### AGED BRASS

Coastal Suitable Finish (EPM): No

# **DIMENSIONS**

Height: 14"
Width/Diameter: 7"
Minimum Height: 20.5"
Maximum Height: 80.5"
Canopy/Backplate: 4.75"

Hanging Type: 66" Fabric Covered Cord

Product Weight: 3lb Extension: 7.5" Top to Center: 2.5"

Canopy/Backplate Shape: Round Sloped Ceiling Compatible: No

Living Finish: No Uplight Only: Yes

#### Shade

Shade 1: Glass

Shade 1 Top Width: 7" Shade 1 Bottom L/W: 0" / 7"

Shade 1 Height: 6"

Replacement Glass Item #(s): GLS-002007-BL

#### Bulb 1

Bulb Included: No

Socket: E12 Candelabra Base

Bulb Type: T8-3 Max Wattage: 40 Bulb Quantity: 1 Bulb Included: No Wire Length: 7" Switch Type: N/A

Gem Box Required (2"x3"): No

Dark Sky: No