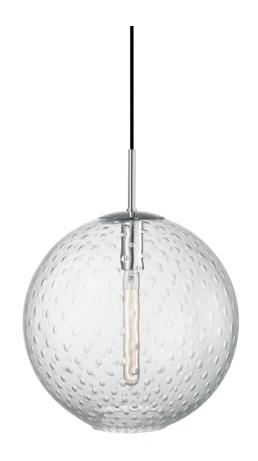

# **FINISHES**

#### POLISHED CHROME

Coastal Suitable Finish (EPM): No

# **DIMENSIONS**

Height: 18"

Width/Diameter: 14.25"
Minimum Height: 24"
Maximum Height: 114"
Canopy/Backplate: 4.75"
Product Weight: 11lb

Canopy/Backplate Shape: Round Sloped Ceiling Compatible: No

Living Finish: No Uplight Only: No

### Shade

Shade 1: Glass

Shade 1 Top Width: 2.3" Shade 1 Bottom L/W: 0" / 5.25"

Shade 1 Height: 14"

Replacement Glass Item #(s): GLS-002015-CL