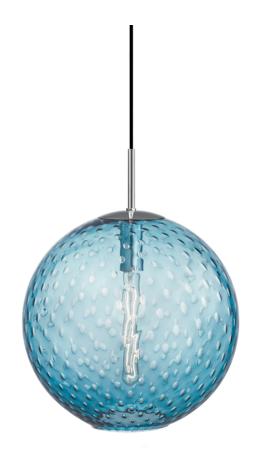

#### POLISHED CHROME

Coastal Suitable Finish (EPM): No

## **DIMENSIONS**

Height: 18"

Width/Diameter: 14.25" Minimum Height: 24" Maximum Height: 114" Canopy/Backplate: 4.75" Product Weight: 11lb

Canopy/Backplate Shape: Round Sloped Ceiling Compatible: No

Living Finish: No Uplight Only: No

#### Shade

Shade 1: Glass

Shade 1 Top Width: 2.3" Shade 1 Bottom L/W: 0" / 5.25"

Shade 1 Height: 14"

Replacement Glass Item #(s): GLS-002015-BL