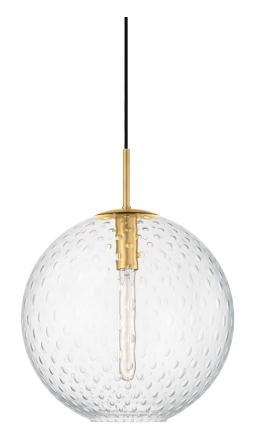

#### AGED BRASS

Coastal Suitable Finish (EPM): No

# **DIMENSIONS**

Height: 18"

Width/Diameter: 14.25" Minimum Height: 24" Maximum Height: 114" Canopy/Backplate: 4.75"

Hanging Type: 120" Fabric Covered Cord

Product Weight: 11lb

Canopy/Backplate Shape: Round Sloped Ceiling Compatible: Yes

#### Shade

Shade 1: Glass

Shade 1 Top Width: 2.3" Shade 1 Bottom L/W: 0" / 5.25"

Shade 1 Height: 14"

Replacement Glass Item #(s): GLS-002015-CL