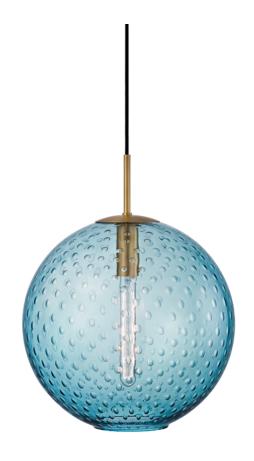

# **ROUSSEAU**

2015-AGB-BL

#### AGED BRASS

Coastal Suitable Finish (EPM): No

# **DIMENSIONS**

Height: 18"

Width/Diameter: 14.25" Minimum Height: 24" Maximum Height: 114" Canopy/Backplate: 4.75" Product Weight: 11lb

Canopy/Backplate Shape: Round Sloped Ceiling Compatible: No

Living Finish: No Uplight Only: No

### Shade

Shade 1: Glass

Shade 1 Top Width: 2.3" Shade 1 Bottom L/W: 0" / 5.25"

Shade 1 Height: 14"

Replacement Glass Item #(s): GLS-002015-BL