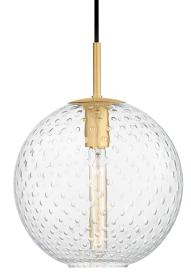

# ROUSSEAU 2010-AGB-CL

# FINISHES

AGED BRASS Coastal Suitable Finish (EPM): No

## DIMENSIONS

Height: 14.75" Width/Diameter: 11.25" Minimum Height: 20.75" Maximum Height: 110.75" Canopy/Backplate: 4.75" Hanging Type: 120" Fabric Covered Cord Product Weight: 9lb Canopy/Backplate Shape: Round Sloped Ceiling Compatible: Yes Living Finish: No Uplight Only: No

#### Shade

Shade 1: Glass Shade 1 Top Width: 2.3" Shade 1 Bottom L/W: 0" / 3.3" Shade 1 Height: 11.25" Replacement Glass Item #(s): GLS-002010-CL