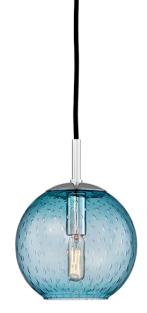

# ROUSSEAU 2007-PC-BL

#### AGED BRASS (AGB) POLISHED CHROME (PC) Coastal Suitable Finish (EPM): No

### DIMENSIONS

Height: 9.5" Width/Diameter: 6" Minimum Height: 16" Maximum Height: 106" Canopy/Backplate: 4.75" Hanging Type: 96" Fabric Covered Cord Product Weight: 3lb Canopy/Backplate Shape: Round Sloped Ceiling Compatible: No Living Finish: No Uplight Only: No

# Shade

Attachment: Screw Collar Shade 1: Glass Shade 1 Top Width: 7" Shade 1 Bottom L/W: 0" / 7" Shade 1 Height: 6" Replacement Glass Item #(s): GLS-002007-BL