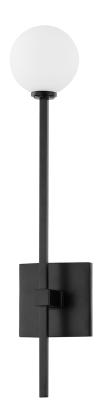

## 1961-BBR

#### **DIMENSIONS**

Height: 22.5" Width/Diameter: 4.5" Product Weight: 2lb Extension: 5" Top to Center: 16.5"

Canopy/Backplate Shape: Square Sloped Ceiling Compatible: No

Living Finish: No Uplight Only: No

#### Shade

Shade 1 Top Width: 4.5" Shade 1 Bottom L/W: 0" / 4.5" Shade 1 Height: 4.5"