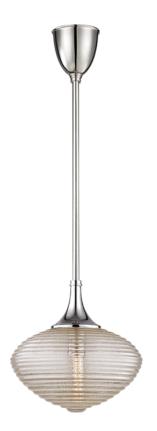

1922-PN

Referencing the midcentury phenomenon of incorporating beehive shapes, our Knox pendant suspends a mouth-blown, beehive-shaped glass diffuser around a tubular incandescent bulb. The warm incandescent light of this bulb is obscured but still visible through the brass-inlaid diffuser; with the matte opal shade, the light is rosily diffused.

## **DIMENSIONS**

Height: 11.75"

Width/Diameter: 12"

Minimum Height: 18.75" Maximum Height: 69.75" Canopy/Backplate: 4.75"

Hanging Type: 1-3" / 1-6" / 1-12" / 2-18" Stems

Product Weight: 8lb