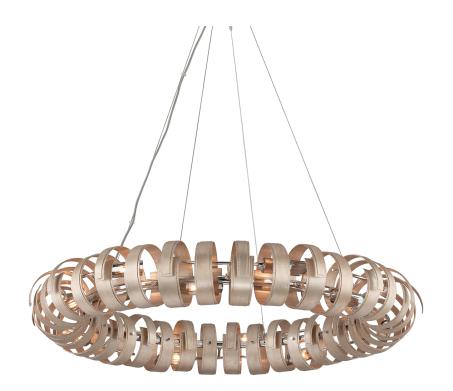

# **RECOIL**

191-415

# **DIMENSIONS**

Height: 7"

Width/Diameter: 48.5"
Minimum Height: 26"
Maximum Height: 117.5"
Canopy/Backplate: 9.75"
Product Weight: 90lb

Canopy/Backplate Shape: Round Sloped Ceiling Compatible: No

Living Finish: No Uplight Only: No