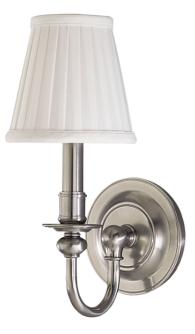

# BEEKMAN

1901-SN

# FINISHES

SATIN NICKEL Coastal Suitable Finish (EPM): No

## DIMENSIONS

Height: 12" Width/Diameter: 5" Canopy/Backplate: 4.75" Product Weight: 3lb Extension: 7.25" Top to Center: 10.25" Canopy/Backplate Shape: Round Sloped Ceiling Compatible: No Living Finish: No Uplight Only: Yes

#### Shade

Shade 1: Faux Silk Shade 1 Top Width: 3" Shade 1 Bottom L/W: 0" / 5" Shade 1 Height: 5" Replacement Glass Item #(s): SHD-002121