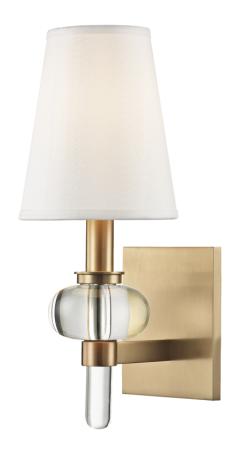

# LUNA 1900-AGB

#### AGED BRASS

Coastal Suitable Finish (EPM): No

## **DIMENSIONS**

Height: 14"
Width/Diameter: 5.5"
Product Weight: 3lb
Extension: 6.875"
Top to Center: 10.5"

Canopy/Backplate Shape: Rectangle Sloped Ceiling Compatible: No

Living Finish: No Uplight Only: No

#### Shade

Shade 1: Silk

Shade 1 Top Width: 3.5" Shade 1 Bottom L/W: 0" / 5.5"

Shade 1 Height: 6.5"

Replacement Glass Item #(s): SHD-001900