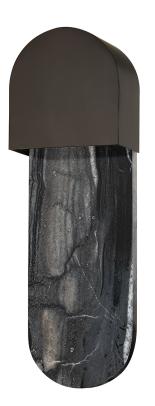

# **HOBART**

### 1851-BBR

\*Due to the one-of-a-kind nature of the medium, exact colors and patterns may vary slightly from the image shown.

#### **BLACK BRONZE**

Coastal Suitable Finish (EPM): No

# **DIMENSIONS**

Height: 16"

Width/Diameter: 5.25" Product Weight: 5.73lb Extension: 3.25" Top to Center: 2.5"

Canopy/Backplate Shape: Rectangle Sloped Ceiling Compatible: No

Living Finish: No Uplight Only: Yes