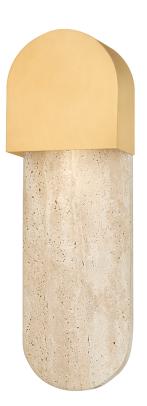

# **HOBART**

#### 1851-AGB

\*Due to the one-of-a-kind nature of the medium, exact colors and patterns may vary slightly from the image shown.

#### AGED BRASS

Coastal Suitable Finish (EPM): No

## **DIMENSIONS**

Height: 16"

Width/Diameter: 5.25" Product Weight: 5.73lb Extension: 3.25" Top to Center: 2.5"

Canopy/Backplate Shape: Rectangle Sloped Ceiling Compatible: No

Living Finish: No Uplight Only: Yes