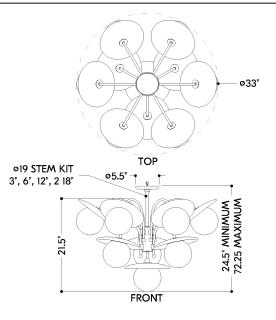

### DIMENSIONS

Height: 21.5" Width/Diameter: 33" Minimum Height: 24.5" Maximum Height: 72.25" Canopy/Backplate: 6.25" Hanging Type: 1-6" / 1-12" / 2-18" Stems Product Weight: 55.56lb Canopy/Backplate Shape: Round Sloped Ceiling Compatible: No Living Finish: No Uplight Only: No

### Shade

Shade 1: Glass Shade 1 Finish: Opal Shiny Shade 1 Top Width: 6.25" Shade 1 Height: 6" Shade 2: Piastre Glass Shade 2 Top Width: 10.75" Shade 2 Height: 1.25"

### Bulb 1

Bulb Included: No Socket: E26 Medium Base Bulb Type: A15 Max Wattage: 8 Bulb Quantity: 10 Bulb Included: No Wire Length: 120" Gem Box Required (2"x3"): No Dark Sky: No