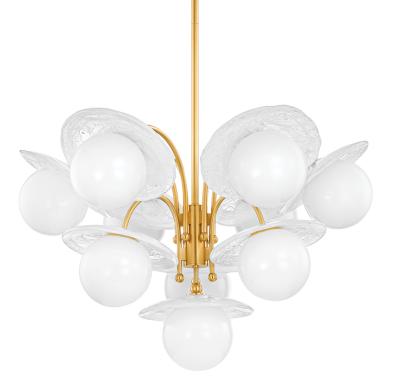

# STAMPFORD

1833-AGB

Rooted in the principles of Art Deco design, Stampford features large opal glossy globes topped with artisanal Piastra glass discs. Both celestial and organic, the striking formation resembles flowers in bloom. The Aged Brass arms enhance the fixture's modern vintage feel, elevating interiors with a warm glow. Available as either a chandelier or wall sconce.

\*Due to the one-of-a-kind nature of the medium, exact colors and patterns may vary slightly from the image shown.