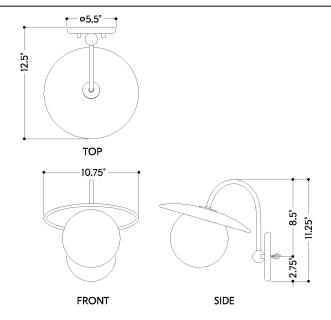

## **DIMENSIONS**

Height: 11.25"

Width/Diameter: 10.75" Canopy/Backplate: 5.5" Product Weight: 6.94lb Extension: 12.5" Top to Center: 8.5"

Canopy/Backplate Shape: Round Sloped Ceiling Compatible: No

Living Finish: No Uplight Only: No

## Shade

Shade 1: Glass

Shade 1 Finish: Opal Shiny Shade 1 Top Width: 6.25" Shade 1 Height: 6" Shade 2: Piastre Glass Shade 2 Top Width: 10.75" Shade 2 Height: 1.25"