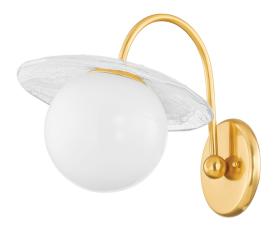

# **STAMPFORD**

1831-AGB

Rooted in the principles of Art Deco design, Stampford features large opal glossy globes topped with artisanal Piastra glass discs. Both celestial and organic, the striking formation resembles flowers in bloom. The Aged Brass arms enhance the fixture's modern vintage feel, elevating interiors with a warm glow. Available as either a chandelier or wall sconce.

\*Due to the one-of-a-kind nature of the medium, exact colors and patterns may vary slightly from the image shown.