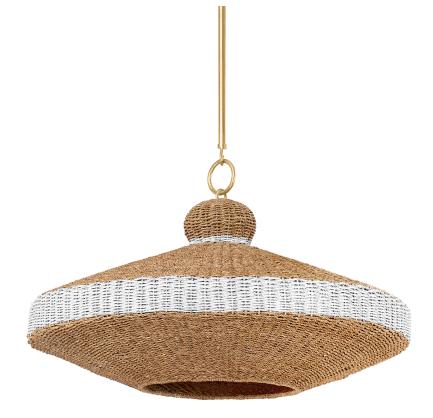

# BETHEL 1830-VGL

\*Due to the one-of-a-kind nature of the medium, exact colors and patterns may vary slightly from the image shown.

## FINISHES

VINTAGE GOLD LEAF (VGL) Coastal Suitable Finish (EPM): No

## DIMENSIONS

Height: 21.5" Width/Diameter: 30.5" Minimum Height: 24.5" Maximum Height: 78.5" Canopy/Backplate: 5.5" Hanging Type: 1-3" / 1-6" / 1-12" / 2-18" Stems Product Weight: 19lb Canopy/Backplate Shape: Round Sloped Ceiling Compatible: No Living Finish: No Uplight Only: No

#### Shade

Shade 1 Bottom L/W: 0" / 30.5" Shade 1 Height: 16"