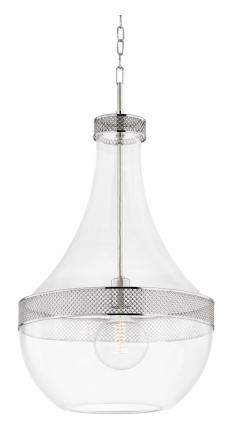

# HAGEN 1817-PN

## FINISHES

POLISHED NICKEL Coastal Suitable Finish (EPM): No

## DIMENSIONS

Height: 32" Width/Diameter: 17.5" Minimum Height: 35.5" Maximum Height: 88.5" Canopy/Backplate: 4.75" Hanging Type: 54" Chain Product Weight: 22.99lb Sloped Ceiling Compatible: Yes Living Finish: No Uplight Only: No

#### Shade

Shade 1 Top Width: 17.5" Shade 1 Height: 26.5"