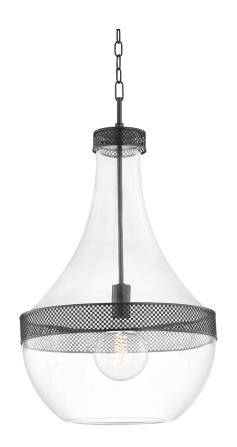

# **HAGEN**

## 1817-OB

## **OLD BRONZE**

Coastal Suitable Finish (EPM): No

# **DIMENSIONS**

Height: 32"

Width/Diameter: 17.5"
Minimum Height: 35.5"
Maximum Height: 88.5"
Canopy/Backplate: 4.75"
Hanging Type: 54" Chain
Product Weight: 22.99lb
Sloped Ceiling Compatible: Yes

Living Finish: No Uplight Only: No

## Shade

Shade 1 Top Width: 17.5" Shade 1 Height: 26.5"