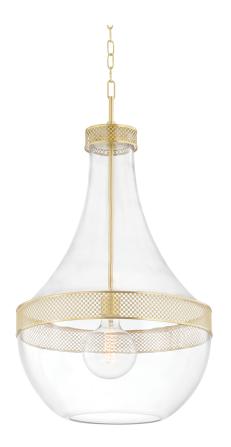

# **HAGEN**

## 1817-AGB

## **FINISHES**

#### AGED BRASS

Coastal Suitable Finish (EPM): No

# **DIMENSIONS**

Height: 32"

Width/Diameter: 17.5" Minimum Height: 35.5" Maximum Height: 88.5" Canopy/Backplate: 4.75" Hanging Type: 54" Chain Product Weight: 22.99lb

Canopy/Backplate Shape: Round Sloped Ceiling Compatible: Yes

## Shade

Shade 1 Top Width: 17.5" Shade 1 Height: 26.5"