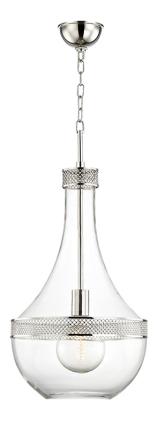

# **HAGEN**

#### 1814-PN

#### POLISHED NICKEL

Coastal Suitable Finish (EPM): No

# **DIMENSIONS**

Height: 29.25"
Width/Diameter: 14"
Minimum Height: 33.25"
Maximum Height: 85.75"
Canopy/Backplate: 4.75"
Hanging Type: 54" Chain
Product Weight: 14lb

Canopy/Backplate Shape: Round Sloped Ceiling Compatible: Yes

### Shade

Shade 1: Glass

Shade 1 Top Width: 3.25" Shade 1 Bottom L/W: 0" / 6.5"

Shade 1 Height: 23"

Replacement Glass Item #(s): GLS-001814