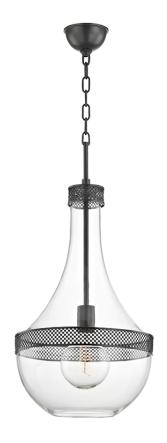

# HAGEN 1814-OB

## DIMENSIONS

Height: 29.25" Width/Diameter: 14" Minimum Height: 33.25" Maximum Height: 85.75" Canopy/Backplate: 4.75" Hanging Type: 54" Chain Product Weight: 14lb Canopy/Backplate Shape: Round Sloped Ceiling Compatible: Yes Living Finish: No Uplight Only: No

#### Shade

Shade 1: Glass Shade 1 Top Width: 3.25" Shade 1 Bottom L/W: 0" / 6.5" Shade 1 Height: 23" Replacement Glass Item #(s): GLS-001814

#### ELECTRICAL

Bulb 1

Bulb Included: No Socket: E26 Medium Base Bulb Type: G40 Max Wattage: 60 Bulb Quantity: 1 Bulb Included: No Wire Length: 120" Gem Box Required (2"x3"): No Dark Sky: No