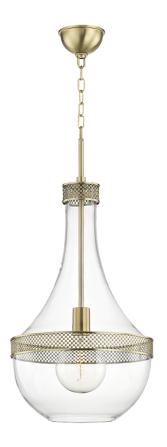

# **HAGEN**

1814-AGB

#### AGED BRASS

Coastal Suitable Finish (EPM): No

# **DIMENSIONS**

Height: 29.25"
Width/Diameter: 14"
Minimum Height: 33.25"
Maximum Height: 85.75"
Canopy/Backplate: 4.75"
Hanging Type: 54" Chain
Product Weight: 14lb

Canopy/Backplate Shape: Round Sloped Ceiling Compatible: Yes

#### Shade

Shade 1: Glass

Shade 1 Top Width: 3.25" Shade 1 Bottom L/W: 0" / 6.5"

Shade 1 Height: 23"

Replacement Glass Item #(s): GLS-001814