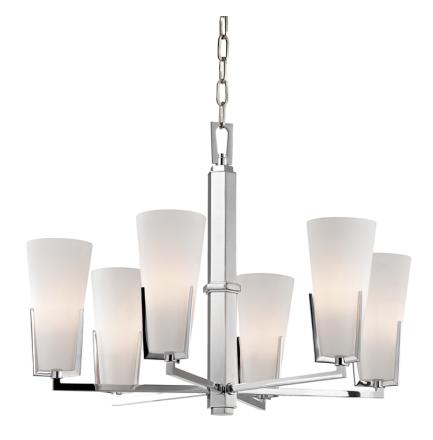

# UPTON 1806-PC

## FINISHES

POLISHED CHROME Coastal Suitable Finish (EPM): No

## DIMENSIONS

Height: 19.5" Width/Diameter: 26" Minimum Height: 24.5" Maximum Height: 75.5" Product Weight: 18lb Canopy/Backplate Shape: Square Sloped Ceiling Compatible: No Living Finish: No Uplight Only: No

## Shade

Shade 1: Glass Shade 1 Finish: Acid Etched Shade 1 Top Width: 4.25" Shade 1 Bottom L/W: 0" / 2.5" Shade 1 Height: 8.25" Replacement Glass Item #(s): GLS-001806