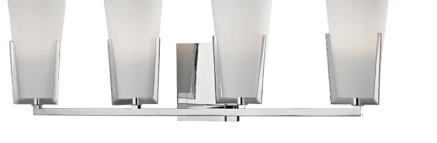

# UPTON 1804-PC

## FINISHES

POLISHED CHROME Coastal Suitable Finish (EPM): No

#### DIMENSIONS

Height: 8.75" Width/Diameter: 26.25" Product Weight: 6lb Extension: 5.25" Top to Center: 6" Canopy/Backplate Shape: Rectangle Sloped Ceiling Compatible: No Living Finish: No Uplight Only: Yes

## Shade

Shade 1: Glass Shade 1 Finish: Acid Etched Shade 1 Top Width: 4" Shade 1 Bottom L/W: 0" / 2.5" Shade 1 Height: 6.75" Replacement Glass Item #(s): GLS-001801-T