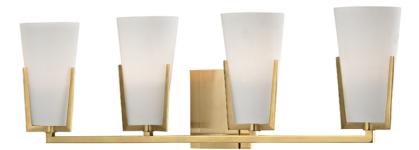

# **UPTON**

### 1804-AGB

#### AGED BRASS

Coastal Suitable Finish (EPM): No

# **DIMENSIONS**

Height: 8.75"

Width/Diameter: 26.25" Product Weight: 6lb Extension: 5.25" Top to Center: 6"

Canopy/Backplate Shape: Rectangle Sloped Ceiling Compatible: No

Living Finish: No Uplight Only: Yes

### Shade

Shade 1: Glass

Shade 1 Finish: Acid Etched Shade 1 Top Width: 4" Shade 1 Bottom L/W: 0" / 2.5"

Shade 1 Height: 6.75"

Replacement Glass Item #(s): GLS-001801-T