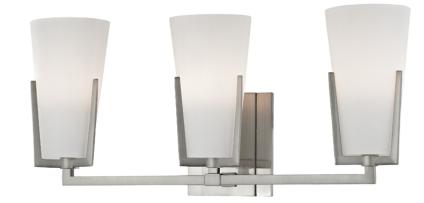

# UPTON 1803-SN

## FINISHES

SATIN NICKEL Coastal Suitable Finish (EPM): No

### DIMENSIONS

Height: 8.5" Width/Diameter: 19" Product Weight: 5lb Extension: 5.25" Top to Center: 6" Canopy/Backplate Shape: Rectangle Sloped Ceiling Compatible: No Living Finish: No Uplight Only: Yes

### Shade

Shade 1: Glass Shade 1 Finish: Acid Etched Shade 1 Top Width: 4" Shade 1 Bottom L/W: 0" / 2.5" Shade 1 Height: 6.75" Replacement Glass Item #(s): GLS-001801-T