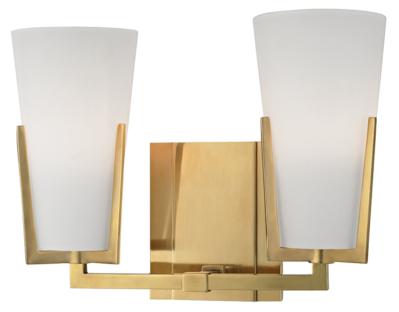

# FINISHES

AGED BRASS (AGB) Coastal Suitable Finish (EPM): No

## DIMENSIONS

Height: 8.5" Width/Diameter: 11.5" Product Weight: 3lb Extension: 5.25" Top to Center: 6" Canopy/Backplate Shape: Rectangle Sloped Ceiling Compatible: No Living Finish: No Uplight Only: Yes

### Shade

Attachment: Slide On Shade 1: Glass Shade 1 Finish: Acid Etched Shade 1 Top Width: 4" Shade 1 Bottom L/W: 0" / 2.5" Shade 1 Height: 6.75" Replacement Glass Item #(s): GLS-001801-T