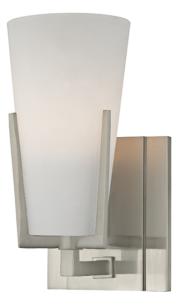

# UPTON 1801-SN

## FINISHES

SATIN NICKEL (SN) Coastal Suitable Finish (EPM): No

## DIMENSIONS

Height: 8.5" Width/Diameter: 4.25" Product Weight: 2lb Extension: 5.25" Top to Center: 6" Canopy/Backplate Shape: Rectangle Sloped Ceiling Compatible: No Living Finish: No Uplight Only: Yes

#### Shade

Attachment: Slide On Shade 1: Glass Shade 1 Finish: Acid Etched Shade 1 Top Width: 4" Shade 1 Bottom L/W: 0" / 2.5" Shade 1 Height: 6.75" Replacement Glass Item #(s): GLS-001801-T