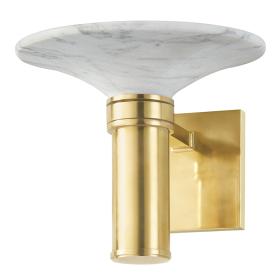

# 1800-AGB

Brann's honed marble shade is simple and luxe, directing light upward for a beautiful, accented glow. A cylindrical arm and square backplate in Aged Brass add to the fixture's elevated aesthetic.