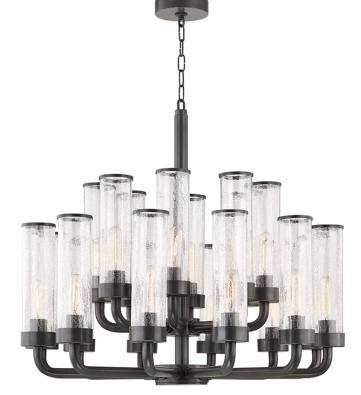

# SORIANO 1732-OB

Like hurricane glass votive holders with a textural crackle touch, Soriano's long diffusers icily obscure the bulbs' warm glow. Aged Brass and Old Bronze contrast in the sconce version in what reads as the classic black-gold combination.

## DIMENSIONS

Height: 29" Width/Diameter: 32.5" Minimum Height: 31.5" Maximum Height: 84.5" Canopy/Backplate: 5.5" Hanging Type: 54" Chain Product Weight: 82lb