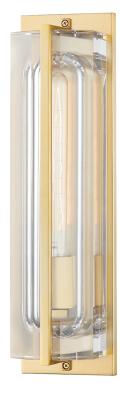

# HAWKINS 1731-AGB

### FINISHES

AGED BRASS Coastal Suitable Finish (EPM): No

## DIMENSIONS

Height: 16.75" Width/Diameter: 4.5" Product Weight: 11lb Extension: 3.75" Top to Center: 8.5" Canopy/Backplate Shape: Rectangle Sloped Ceiling Compatible: No Living Finish: No Uplight Only: No

#### Shade

Shade 1 Top Length: 3" Shade 1 Bottom L/W: 3" / 0" Shade 1 Height: 14.75"