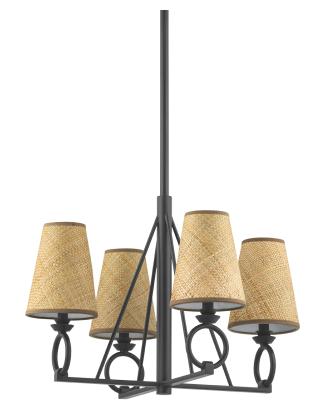

# PENDELTON

1724-AI

# FINISHES

AGED IRON Coastal Suitable Finish (EPM): No

## DIMENSIONS

Height: 17.75" Width/Diameter: 24" Minimum Height: 23" Maximum Height: 85" Canopy/Backplate: 6.5" Hanging Type: 1-3" / 1-6" / 1-12" / 2-18" Stems Product Weight: 10.55lb Canopy/Backplate Shape: Round Sloped Ceiling Compatible: No Living Finish: No Uplight Only: No

### Shade

Shade 1: Buri Shade 1 Top Width: 3.5" Shade 1 Bottom L/W: 0" / 6" Shade 1 Height: 7.5"