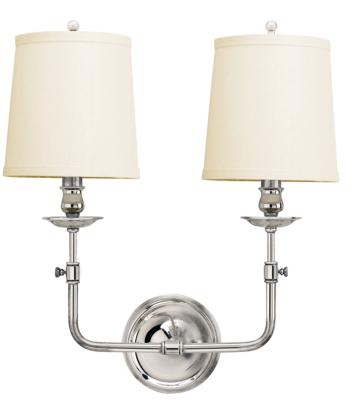

# FINISHES

POLISHED NICKEL Coastal Suitable Finish (EPM): No

## DIMENSIONS

Height: 18" Width/Diameter: 16" Minimum Height: 16" Maximum Height: 18" Canopy/Backplate: 5" Product Weight: 3lb Extension: 7.25" Top to Center: 15.5" Canopy/Backplate Shape: Round Sloped Ceiling Compatible: No Living Finish: No Uplight Only: Yes

## Shade

Shade 1: Linen Shade 1 Finish: Off White Shade 1 Top Width: 5.25" Shade 1 Bottom L/W: 0" / 6.25" Shade 1 Height: 6.75" Replacement Glass Item #(s): SHD-000171

#### Bulb 1

Bulb Included: No Socket: E12 Candelabra Base Bulb Type: B11 Max Wattage: 60 Bulb Quantity: 2 Bulb Included: No Wire Length: 7" Switch Type: N/A Gem Box Required (2"x3"): No Dark Sky: No