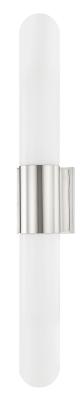

# **CARLIN**

1702-PN

#### POLISHED NICKEL

Coastal Suitable Finish (EPM): No

# **DIMENSIONS**

Height: 27"

Width/Diameter: 4.5" Product Weight: 4lb Extension: 3.75" Top to Center: 13.5"

Canopy/Backplate Shape: Rectangle Sloped Ceiling Compatible: No

Living Finish: No Uplight Only: No

#### Shade

Shade 1: Glass

Shade 1 Top Width: 3" Shade 1 Height: 11.625"

Replacement Glass Item #(s): GLS-001701