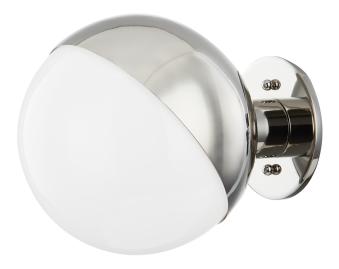

# **FINISHES**

OLD BRONZE (OB) POLISHED NICKEL (PN) Coastal Suitable Finish (EPM): No

#### DIMENSIONS

Height: 7.75" Width/Diameter: 7.75" Canopy/Backplate: 4.75" Product Weight: 3lb Extension: 9.25" Top to Center: 4" Canopy/Backplate Shape: Round Sloped Ceiling Compatible: No Living Finish: No Uplight Only: No

### Shade

Shade 1 Top Width: 7.5" Shade 1 Bottom L/W: 0" / 7.5" Shade 1 Height: 6.825"