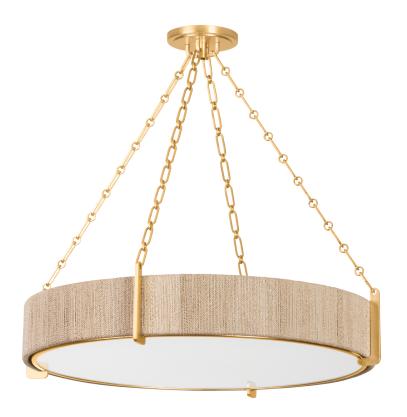

# **QUEBEC**

1636-GI

In a clever play on materiality, this sensory fixture transforms bleached Abaca rope into jewelry-like chains. The finely twisted ropes appear like delicate gold strands from afar but have a rustic quality that makes the fixture feel casual and coastal. Suspended by a thick Gold Leaf framework, Quebec is available in two sizes of chandelier as well as a sconce. The clear glass drum has been painted white for a soft, opaque effect that gently diffuses light.

#### **DIMENSIONS**

Height: 6.25"

Width/Diameter: 30.75" Minimum Height: 29" Maximum Height: 59.75" Canopy/Backplate: 6" Hanging Type: 54" Chain Product Weight: 22.1lb Canopy/Backplate Shape: Round

Sloped Ceiling Compatible: No

### Shade

Shade 1: Glass

Shade 1 Finish: Clear Etched Shade 1 Top Width: 17.25" Shade 1 Height: 0.25" Shade 2: Abaca

Shade 2 Finish: Bleached Shade 2 Top Width: 29" Shade 2 Bottom L/W: 0" / 29"

Shade 2 Height: 5"